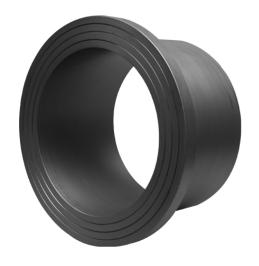

## **STUB END**

long spigot for butt- and electrofusion welding limited pressure load according to DVS 2210-1 Supplement 3 Part 2.1 Design and dimensions according to ISO 9624 and DVS 2205 part 4 suitable for loose flange DN900 PN25 according to DIN EN 1092-1

PE100

## SDR 9

| Art. No. | d1<br>[mm] | d3<br>[mm] | D<br>[mm] | le1<br>[mm] | L<br>[mm] | h1<br>[mm] | kg     |
|----------|------------|------------|-----------|-------------|-----------|------------|--------|
| 43003909 | 900        | 944        | 1035      | 395         | 570       | 105        | 164,35 |