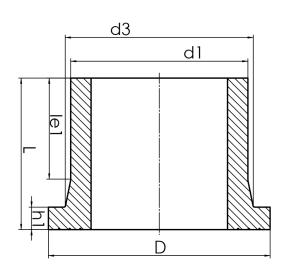

## SDR 9

| Art. No. | d1<br>[mm] | d3<br>[mm] | D<br>[mm] | le1<br>[mm] | L<br>[mm] | h1<br>[mm] | kg     |
|----------|------------|------------|-----------|-------------|-----------|------------|--------|
| 43003909 | 900        | 944        | 1035      | 395         | 570       | 105        | 164,35 |