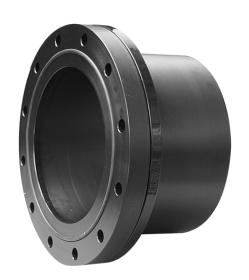

## **SPECIAL FLANGE**

drilled according to DIN EN 1092-1 PN 10 with EPDM-0-ring gasket and backing ring steel plastic coated optional with steel hot-dip galvanized or stainless steel backing ring long spigot for butt- and electrofusion welding

PE100

## **SDR 11**

| Art. No. | DN<br>[mm] | d1<br>[mm] | D<br>[mm] | le1<br>[mm] | L<br>[mm] | K<br>[mm] | n | ød<br>[mm] | М  | hC<br>[mm] | kg   |
|----------|------------|------------|-----------|-------------|-----------|-----------|---|------------|----|------------|------|
| 43009112 | 80         | 110        | 200       | 115         | 155       | 160       | 8 | 18         | 16 | 40         | 2,50 |