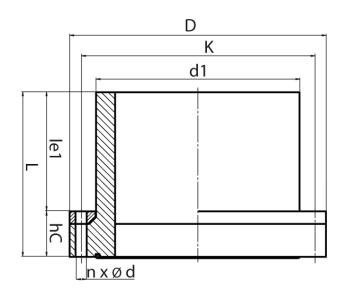

## **SDR 11**

| Art. No. | DN<br>[mm] | d1<br>[mm] | D<br>[mm] | le1<br>[mm] | L<br>[mm] | K<br>[mm] | n | ød<br>[mm] | М  | hC<br>[mm] | kg   |
|----------|------------|------------|-----------|-------------|-----------|-----------|---|------------|----|------------|------|
| 43009112 | 80         | 110        | 200       | 115         | 155       | 160       | 8 | 18         | 16 | 40         | 2,50 |