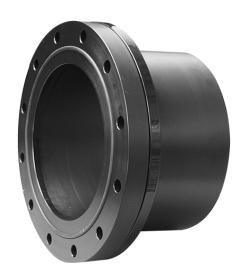

## **SPECIAL FLANGE**

drilled according to DIN EN 1092-1 PN 10 with EPDM-0-ring gasket and backing ring steel plastic coated optional with steel hot-dip galvanized or stainless steel backing ring long spigot for butt- and electrofusion welding

PE100

## **SDR 17**

| Art. No. | DN<br>[mm] | d1<br>[mm] | D<br>[mm] | le1<br>[mm] | L<br>[mm] | K<br>[mm] | n | ød<br>[mm] | М  | hC<br>[mm] | kg   |
|----------|------------|------------|-----------|-------------|-----------|-----------|---|------------|----|------------|------|
| 43009141 | 100        | 140        | 220       | 135         | 180       | 180       | 8 | 18         | 16 | 45         | 2,70 |