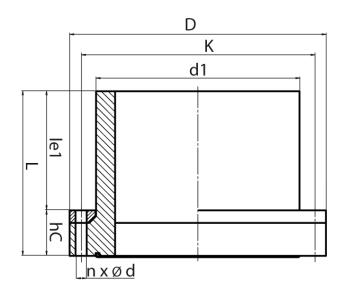

## **SDR 17**

| Art. No. | DN<br>[mm] | d1<br>[mm] | D<br>[mm] | le1<br>[mm] | L<br>[mm] | K<br>[mm] | n | ød<br>[mm] | М  | hC<br>[mm] | kg   |
|----------|------------|------------|-----------|-------------|-----------|-----------|---|------------|----|------------|------|
| 43009141 | 100        | 140        | 220       | 135         | 180       | 180       | 8 | 18         | 16 | 45         | 2,70 |