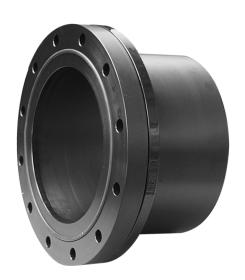

## **SPECIAL FLANGE**

drilled according to DIN EN 1092-1 PN 10 with EPDM-0-ring gasket and backing ring steel plastic coated optional with steel hot-dip galvanized or stainless steel backing ring long spigot for butt- and electrofusion welding

PE100

## **SDR 17**

| Art. No. | DN<br>[mm] | d1<br>[mm] | D<br>[mm] | le1<br>[mm] | L<br>[mm] | K<br>[mm] | n | ød<br>[mm] | М  | hC<br>[mm] | kg   |
|----------|------------|------------|-----------|-------------|-----------|-----------|---|------------|----|------------|------|
| 43009251 | 200        | 250        | 340       | 180         | 240       | 295       | 8 | 22         | 20 | 60         | 9,70 |