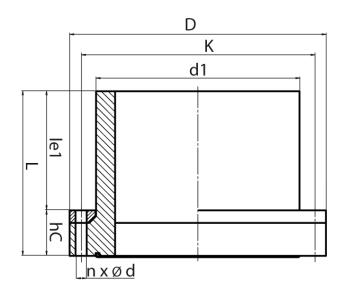

## **SDR 17**

| Art. No. | DN<br>[mm] | d1<br>[mm] | D<br>[mm] | le1<br>[mm] | L<br>[mm] | K<br>[mm] | n | ød<br>[mm] | М  | hC<br>[mm] | kg   |
|----------|------------|------------|-----------|-------------|-----------|-----------|---|------------|----|------------|------|
| 43009251 | 200        | 250        | 340       | 180         | 240       | 295       | 8 | 22         | 20 | 60         | 9,70 |