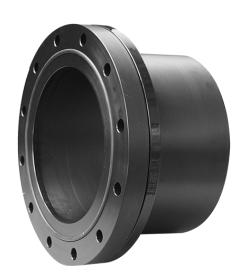

## **SPECIAL FLANGE**

drilled according to DIN EN 1092-1 PN 10 with EPDM-0-ring gasket and backing ring steel plastic coated optional with steel hot-dip galvanized or stainless steel backing ring long spigot for butt- and electrofusion welding

PE100

## **SDR 11**

| Art. No. | DN<br>[mm] | d1<br>[mm] | D<br>[mm] | le1<br>[mm] | L<br>[mm] | K<br>[mm] | n | ød<br>[mm] | М  | hC<br>[mm] | kg    |
|----------|------------|------------|-----------|-------------|-----------|-----------|---|------------|----|------------|-------|
| 43009252 | 200        | 250        | 340       | 180         | 240       | 295       | 8 | 22         | 20 | 60         | 11,00 |