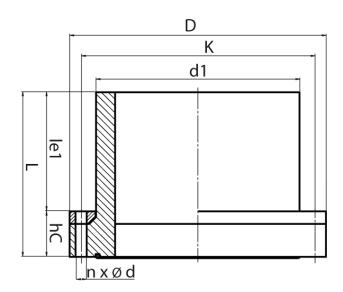

## **SDR 11**

| Art. No. | DN<br>[mm] | d1<br>[mm] | D<br>[mm] | le1<br>[mm] | L<br>[mm] | K<br>[mm] | n | ød<br>[mm] | М  | hC<br>[mm] | kg    |
|----------|------------|------------|-----------|-------------|-----------|-----------|---|------------|----|------------|-------|
| 43009252 | 200        | 250        | 340       | 180         | 240       | 295       | 8 | 22         | 20 | 60         | 11,00 |