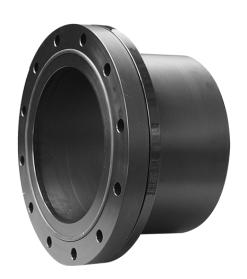

## **SPECIAL FLANGE**

drilled according to DIN EN 1092-1 PN 10 with EPDM-0-ring gasket and backing ring steel plastic coated optional with steel hot-dip galvanized or stainless steel backing ring long spigot for butt- and electrofusion welding

PE100

## **SDR 17**

| Art. No. | DN<br>[mm] | d1<br>[mm] | D<br>[mm] | le1<br>[mm] | L<br>[mm] | K<br>[mm] | n  | ød<br>[mm] | М  | hC<br>[mm] | kg    |
|----------|------------|------------|-----------|-------------|-----------|-----------|----|------------|----|------------|-------|
| 43009311 | 250        | 315        | 395       | 210         | 270       | 350       | 12 | 22         | 20 | 60         | 12,10 |