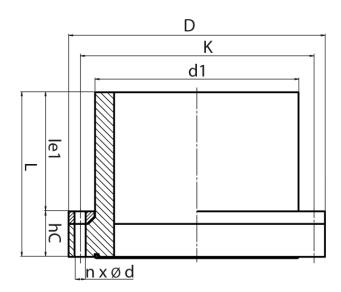

## **SDR 17**

| Art. No. | DN<br>[mm] | d1<br>[mm] | D<br>[mm] | le1<br>[mm] | L<br>[mm] | K<br>[mm] | n  | ød<br>[mm] | М  | hC<br>[mm] | kg    |
|----------|------------|------------|-----------|-------------|-----------|-----------|----|------------|----|------------|-------|
| 43009311 | 250        | 315        | 395       | 210         | 270       | 350       | 12 | 22         | 20 | 60         | 12,10 |