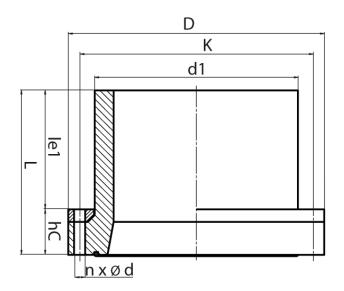

PE100

| SDR 11   |            |            |           |             |           |           |    |            | *  |            |       |
|----------|------------|------------|-----------|-------------|-----------|-----------|----|------------|----|------------|-------|
| Art. No. | DN<br>[mm] | d1<br>[mm] | D<br>[mm] | le1<br>[mm] | L<br>[mm] | K<br>[mm] | n  | ød<br>[mm] | М  | hC<br>[mm] | kg    |
| 43009454 | 400        | 450        | 580       | 235         | 340       | 525       | 16 | 30         | 27 | 105        | 46,90 |