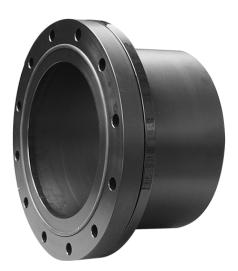

## TECHNICAL DATA SHEET SPECIAL FLANGE

drilled according to DIN EN 1092-1 PN 16 with EPDM-O-ring gasket and backing ring steel plastic coated optional with steel hot-dip galvanized or stainless steel backing ring long spigot for butt- and electrofusion welding