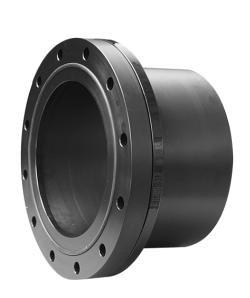

## **SPECIAL FLANGE**

drilled according to DIN EN 1092-1 PN 10 with EPDM-0-ring gasket and backing ring steel plastic coated optional with steel hot-dip galvanized or stainless steel backing ring long spigot for butt- and electrofusion welding

PE100

## **SDR 17**

| Art. No. | DN<br>[mm] | d1<br>[mm] | D<br>[mm] | le3<br>[mm] | L<br>[mm] | K<br>[mm] | n  | ød<br>[mm] | М  | hC<br>[mm] | kg    |
|----------|------------|------------|-----------|-------------|-----------|-----------|----|------------|----|------------|-------|
| 43009501 | 400        | 500        | 565       | 180         | 525       | 515       | 16 | 26         | 24 | 100        | 44,08 |