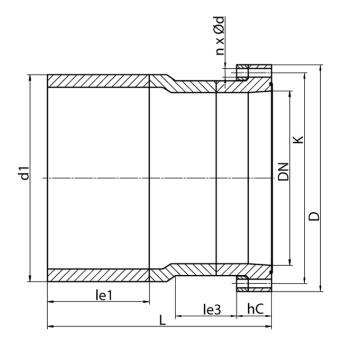

## **SDR 17**

| Art. No. | DN<br>[mm] | d1<br>[mm] | D<br>[mm] | le3<br>[mm] | L<br>[mm] | K<br>[mm] | n  | ød<br>[mm] | М  | hC<br>[mm] | kg    |
|----------|------------|------------|-----------|-------------|-----------|-----------|----|------------|----|------------|-------|
| 43009501 | 400        | 500        | 565       | 180         | 525       | 515       | 16 | 26         | 24 | 100        | 44,08 |