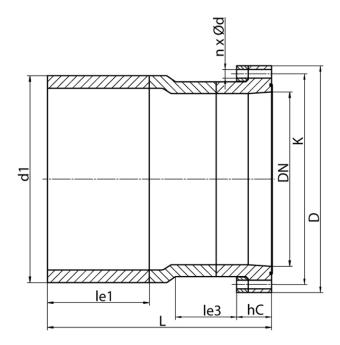

## **SDR 11**

| Art. No. | DN<br>[mm] | d1<br>[mm] | D<br>[mm] | le3<br>[mm] | L<br>[mm] | K<br>[mm] | n  | ød<br>[mm] | М  | hC<br>[mm] | kg    |
|----------|------------|------------|-----------|-------------|-----------|-----------|----|------------|----|------------|-------|
| 43009502 | 400        | 500        | 565       | 180         | 525       | 515       | 16 | 26         | 24 | 100        | 53,29 |