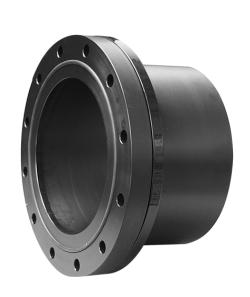

## **SPECIAL FLANGE**

drilled according to DIN EN 1092-1 PN 10 with EPDM-0-ring gasket and backing ring steel plastic coated optional with steel hot-dip galvanized or stainless steel backing ring long spigot for butt- and electrofusion welding

PE100

## **SDR 11**

| Art. No. | DN<br>[mm] | d1<br>[mm] | D<br>[mm] | le3<br>[mm] | L<br>[mm] | K<br>[mm] | n  | ød<br>[mm] | М  | hC<br>[mm] | kg    |
|----------|------------|------------|-----------|-------------|-----------|-----------|----|------------|----|------------|-------|
| 43009502 | 400        | 500        | 565       | 180         | 525       | 515       | 16 | 26         | 24 | 100        | 53,29 |