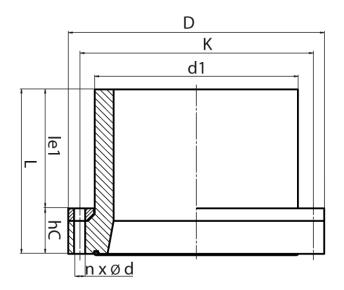

PE100

| SDR 11   |            |            |           |           |           |    |            | *  |            |       |
|----------|------------|------------|-----------|-----------|-----------|----|------------|----|------------|-------|
| Art. No. | DN<br>[mm] | d1<br>[mm] | D<br>[mm] | L<br>[mm] | K<br>[mm] | n  | ød<br>[mm] | М  | hC<br>[mm] | kg    |
| 43009512 | 450        | 500        | 615       | 355       | 565       | 20 | 26         | 24 | 100        | 47,38 |