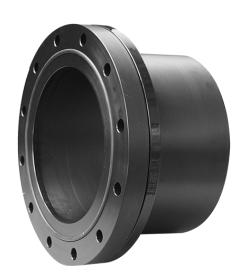

## **SPECIAL FLANGE**

drilled according to DIN EN 1092-1 PN 16 with EPDM-0-ring gasket and backing ring steel plastic coated optional with steel hot-dip galvanized or stainless steel backing ring long spigot for butt- and electrofusion welding

PE100

## **SDR 11**

| Art. No. | DN<br>[mm] | d1<br>[mm] | D<br>[mm] | le1<br>[mm] | L<br>[mm] | K<br>[mm] | n  | ød<br>[mm] | М  | hC<br>[mm] | kg    |
|----------|------------|------------|-----------|-------------|-----------|-----------|----|------------|----|------------|-------|
| 43009564 | 500        | 560        | 715       | 270         | 375       | 650       | 20 | 33         | 30 | 105        | 71,70 |