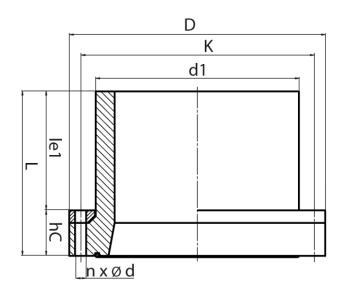

## **SDR 11**

| Art. No. | DN<br>[mm] | d1<br>[mm] | D<br>[mm] | le1<br>[mm] | L<br>[mm] | K<br>[mm] | n  | ød<br>[mm] | М  | hC<br>[mm] | kg    |
|----------|------------|------------|-----------|-------------|-----------|-----------|----|------------|----|------------|-------|
| 43009564 | 500        | 560        | 715       | 270         | 375       | 650       | 20 | 33         | 30 | 105        | 71,70 |