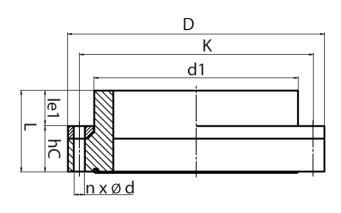

## **SDR 17**

| Art. No. | DN<br>[mm] | d1<br>[mm] | D<br>[mm] | le1<br>[mm] | L<br>[mm] | K<br>[mm] | n | ød<br>[mm] | М  | hC<br>[mm] | kg   |
|----------|------------|------------|-----------|-------------|-----------|-----------|---|------------|----|------------|------|
| 43010111 | 80         | 110        | 200       | 60          | 100       | 160       | 8 | 18         | 16 | 40         | 2,30 |