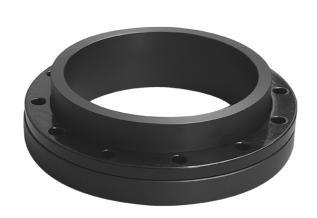

## **SPECIAL FLANGE**

drilled according to DIN EN 1092-1 PN 10 with EPDM-0-ring gasket and backing ring steel plastic coated optional with steel hot-dip galvanized or stainless steel backing ring short spigot for butt welding