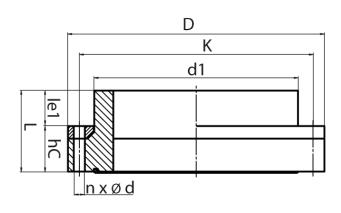

## **SDR 11**

| Art. No. | DN<br>[mm] | d1<br>[mm] | D<br>[mm] | le1<br>[mm] | L<br>[mm] | K<br>[mm] | n | ød<br>[mm] | М  | hC<br>[mm] | kg   |
|----------|------------|------------|-----------|-------------|-----------|-----------|---|------------|----|------------|------|
| 43010112 | 80         | 110        | 200       | 60          | 100       | 160       | 8 | 18         | 16 | 40         | 2,40 |