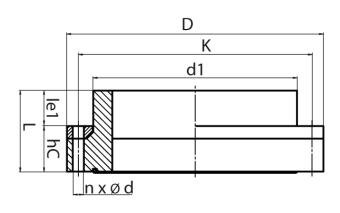

## **SDR 17**

| Art. No. | DN<br>[mm] | d1<br>[mm] | D<br>[mm] | le1<br>[mm] | L<br>[mm] | K<br>[mm] | n | ød<br>[mm] | М  | hC<br>[mm] | kg   |
|----------|------------|------------|-----------|-------------|-----------|-----------|---|------------|----|------------|------|
| 43010161 | 125        | 160        | 250       | 60          | 105       | 210       | 8 | 18         | 16 | 45         | 3,40 |