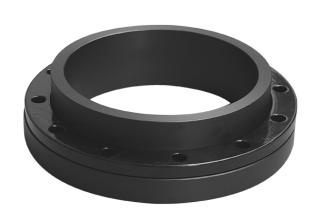

## **SPECIAL FLANGE**

drilled according to DIN EN 1092-1 PN 10 with EPDM-0-ring gasket and backing ring steel plastic coated optional with steel hot-dip galvanized or stainless steel backing ring short spigot for butt welding