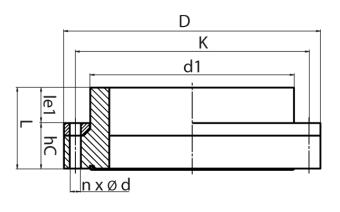

## **SDR 11**

| Art. No. | DN<br>[mm] | d1<br>[mm] | D<br>[mm] | le1<br>[mm] | L<br>[mm] | K<br>[mm] | n | ød<br>[mm] | М  | hC<br>[mm] | kg   |
|----------|------------|------------|-----------|-------------|-----------|-----------|---|------------|----|------------|------|
| 43010202 | 150        | 200        | 285       | 60          | 110       | 240       | 8 | 22         | 20 | 50         | 4,40 |