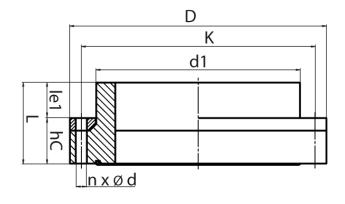

PE100

| SDR 11   | 11         |            |           |             |           |           |   |            |    |            |      |  |  |
|----------|------------|------------|-----------|-------------|-----------|-----------|---|------------|----|------------|------|--|--|
| Art. No. | DN<br>[mm] | d1<br>[mm] | D<br>[mm] | le1<br>[mm] | L<br>[mm] | K<br>[mm] | n | ød<br>[mm] | М  | hC<br>[mm] | kg   |  |  |
| 43010252 | 200        | 250        | 340       | 60          | 120       | 295       | 8 | 22         | 20 | 60         | 9,10 |  |  |