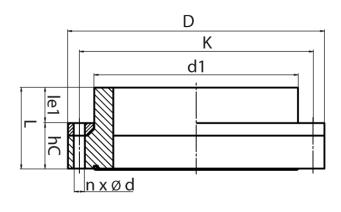

## **SDR 11**

| Art. No. | DN<br>[mm] | d1<br>[mm] | D<br>[mm] | le1<br>[mm] | L<br>[mm] | K<br>[mm] | n  | ød<br>[mm] | М  | hC<br>[mm] | kg    |
|----------|------------|------------|-----------|-------------|-----------|-----------|----|------------|----|------------|-------|
| 43010312 | 250        | 315        | 395       | 70          | 130       | 350       | 12 | 22         | 20 | 60         | 10,80 |