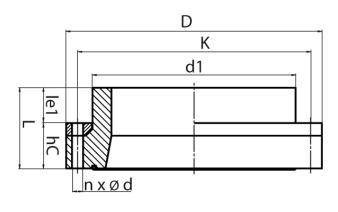

## **SDR 11**

| Art. No. | DN<br>[mm] | d1<br>[mm] | D<br>[mm] | le1<br>[mm] | L<br>[mm] | K<br>[mm] | n  | ød<br>[mm] | М  | hC<br>[mm] | kg    |
|----------|------------|------------|-----------|-------------|-----------|-----------|----|------------|----|------------|-------|
| 43010352 | 300        | 355        | 445       | 70          | 130       | 400       | 12 | 22         | 20 | 60         | 13,60 |