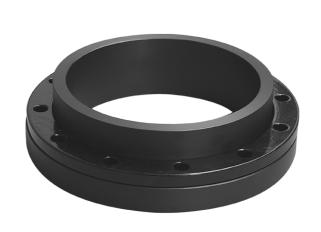

## **SPECIAL FLANGE**

drilled according to DIN EN 1092-1 PN 16 with EPDM-0-ring gasket and backing ring steel plastic coated optional with steel hot-dip galvanized or stainless steel backing ring short spigot for butt welding