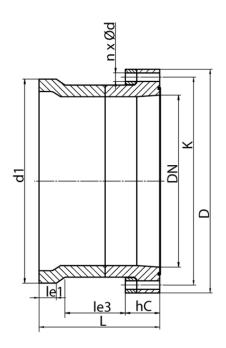

## **SDR 11**

| Art. No. | DN<br>[mm] | d1<br>[mm] | D<br>[mm] | le3<br>[mm] | L<br>[mm] | K<br>[mm] | n  | ød<br>[mm] | М  | hC<br>[mm] | kg    |
|----------|------------|------------|-----------|-------------|-----------|-----------|----|------------|----|------------|-------|
| 43010504 | 400        | 500        | 580       | 180         | 370       | 525       | 16 | 30         | 27 | 105        | 50,18 |