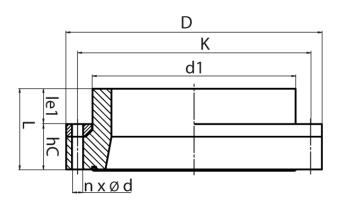

## **SDR 11**

| Art. No. | DN<br>[mm] | d1<br>[mm] | D<br>[mm] | le1<br>[mm] | L<br>[mm] | K<br>[mm] | n  | ød<br>[mm] | М  | hC<br>[mm] | kg    |
|----------|------------|------------|-----------|-------------|-----------|-----------|----|------------|----|------------|-------|
| 43010564 | 500        | 560        | 715       | 70          | 175       | 650       | 20 | 33         | 30 | 105        | 56,00 |