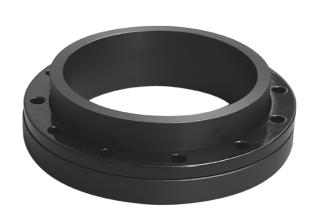

## **KS SPECIAL FLANGE**

drilled according to DIN EN 1092-1 PN 10 with EPDM-0-ring gasket and backing ring steel plastic coated optional with steel hot-dip galvanized or stainless steel backing ring short spigot for butt welding