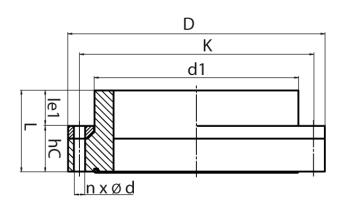

## **SDR 17**

| Art. No. | DN<br>[mm] | d1<br>[mm] | D<br>[mm] | L<br>[mm] | K<br>[mm] | n | ød<br>[mm] | М  | hC<br>[mm] | kg   |
|----------|------------|------------|-----------|-----------|-----------|---|------------|----|------------|------|
| 43012111 | 100        | 110        | 220       | 105       | 180       | 8 | 18         | 16 | 45         | 3,10 |