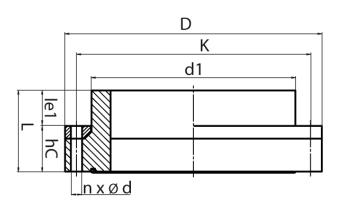

## **SDR 17**

| Art. No. | DN<br>[mm] | d1<br>[mm] | D<br>[mm] | L<br>[mm] | K<br>[mm] | n | ød<br>[mm] | М  | hC<br>[mm] | kg   |
|----------|------------|------------|-----------|-----------|-----------|---|------------|----|------------|------|
| 43012121 | 100        | 125        | 220       | 105       | 180       | 8 | 18         | 16 | 45         | 2,80 |