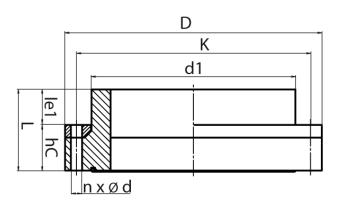

## **SDR 17**

| Art. No. | DN<br>[mm] | d1<br>[mm] | D<br>[mm] | L<br>[mm] | K<br>[mm] | n | ød<br>[mm] | М  | hC<br>[mm] | kg   |
|----------|------------|------------|-----------|-----------|-----------|---|------------|----|------------|------|
| 43012161 | 150        | 160        | 285       | 110       | 240       | 8 | 22         | 20 | 50         | 5,10 |