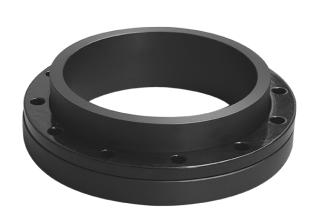

## **KS SPECIAL FLANGE**

drilled according to DIN EN 1092-1 PN 10 with EPDM-0-ring gasket and backing ring steel plastic coated optional with steel hot-dip galvanized or stainless steel backing ring short spigot for butt welding