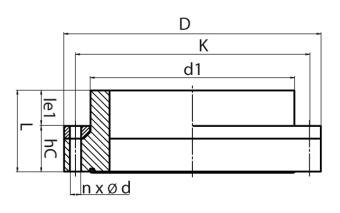

## **SDR 11**

| Art. No. | DN<br>[mm] | d1<br>[mm] | D<br>[mm] | L<br>[mm] | K<br>[mm] | n  | ød<br>[mm] | М  | hC<br>[mm] | kg    |
|----------|------------|------------|-----------|-----------|-----------|----|------------|----|------------|-------|
| 43012204 | 200        | 200        | 340       | 125       | 295       | 12 | 22         | 20 | 65         | 13,40 |