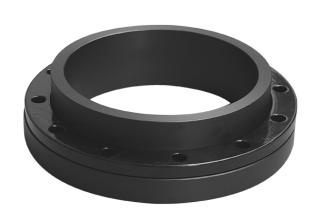

## **KS SPECIAL FLANGE**

drilled according to DIN EN 1092-1 PN 16 with EPDM-0-ring gasket and backing ring steel plastic coated optional with steel hot-dip galvanized or stainless steel backing ring short spigot for butt welding