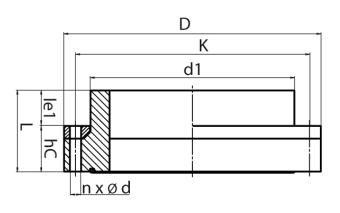

## **SDR 17**

| Art. No. | DN<br>[mm] | d1<br>[mm] | D<br>[mm] | L<br>[mm] | K<br>[mm] | n  | ød<br>[mm] | М  | hC<br>[mm] | kg    |
|----------|------------|------------|-----------|-----------|-----------|----|------------|----|------------|-------|
| 43012251 | 250        | 250        | 395       | 120       | 350       | 12 | 22         | 20 | 60         | 14,20 |