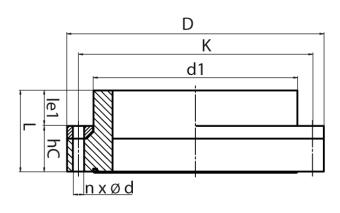

## **SDR 17**

| Art. No. | DN<br>[mm] | d1<br>[mm] | D<br>[mm] | L<br>[mm] | K<br>[mm] | n  | ød<br>[mm] | М  | hC<br>[mm] | kg    |
|----------|------------|------------|-----------|-----------|-----------|----|------------|----|------------|-------|
| 43012281 | 250        | 280        | 395       | 120       | 350       | 12 | 22         | 20 | 60         | 12,00 |