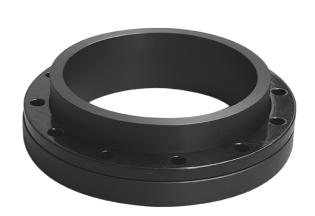

## **KS SPECIAL FLANGE**

drilled according to DIN EN 1092-1 PN 10 with EPDM-0-ring gasket and backing ring steel plastic coated optional with steel hot-dip galvanized or stainless steel backing ring short spigot for butt welding