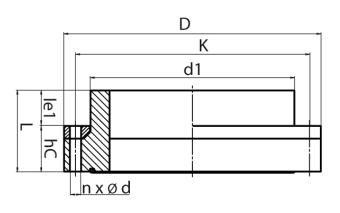

## **SDR 11**

| Art. No. | DN<br>[mm] | d1<br>[mm] | D<br>[mm] | L<br>[mm] | K<br>[mm] | n  | ød<br>[mm] | М  | hC<br>[mm] | kg    |
|----------|------------|------------|-----------|-----------|-----------|----|------------|----|------------|-------|
| 43012312 | 300        | 315        | 445       | 130       | 400       | 12 | 22         | 20 | 60         | 16,80 |