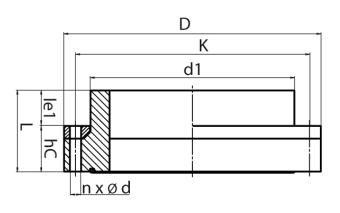

## **SDR 11**

| А | rt. No. | DN<br>[mm] | d1<br>[mm] | D<br>[mm] | L<br>[mm] | K<br>[mm] | n  | ød<br>[mm] | М  | hC<br>[mm] | kg    |
|---|---------|------------|------------|-----------|-----------|-----------|----|------------|----|------------|-------|
| 4 | 3012352 | 350        | 355        | 505       | 160       | 460       | 16 | 22         | 20 | 90         | 28,70 |