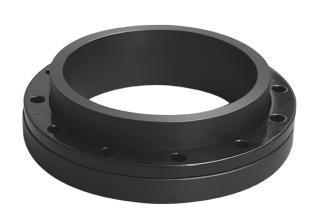

## **KS SPECIAL FLANGE**

drilled according to DIN EN 1092-1 PN 10 with EPDM-0-ring gasket and backing ring steel plastic coated optional with steel hot-dip galvanized or stainless steel backing ring short spigot for butt welding