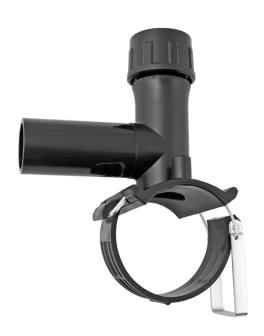

## TAPPING TEE FOR HOUSE CONNECTIONS AND DISTRIBUT

4 mm Pin

to be processed with standard 12 mm hexagonal drives pressure ratings: water 16 bar / gas 10 bar

PE100

## **SDR 17 / 11**

| Art. No. | d1<br>[mm] | d2<br>[mm] | L<br>[mm] | z2<br>[mm] | H<br>[mm] | h2<br>[mm] | VE | kg   |
|----------|------------|------------|-----------|------------|-----------|------------|----|------|
| 47011052 | 110        | 50         | 146       | 165        | 176       | 105        | 5  | 1,10 |