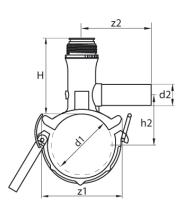

## **SDR 17 / 11**

| Art. No. | d1<br>[mm] | d2<br>[mm] | L<br>[mm] | z2<br>[mm] | H<br>[mm] | h2<br>[mm] | VE | kg   |
|----------|------------|------------|-----------|------------|-----------|------------|----|------|
| 47011052 | 110        | 50         | 146       | 165        | 176       | 105        | 5  | 1,10 |