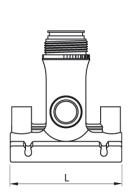

## **SDR 17 / 11**

| Art. No. | d1<br>[mm] | d2<br>[mm] | L<br>[mm] | z2<br>[mm] | H<br>[mm] | h2<br>[mm] | VE | kg   |
|----------|------------|------------|-----------|------------|-----------|------------|----|------|
| 47011052 | 110        | 50         | 146       | 165        | 176       | 105        | 5  | 1,10 |