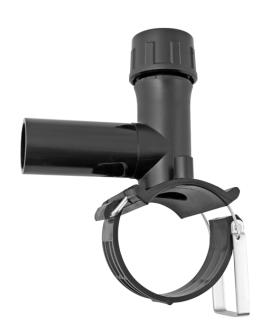

## TAPPING TEE FOR HOUSE CONNECTIONS AND DISTRIBUT

4 mm Pin

to be processed with standard 12 mm hexagonal drives pressure ratings: water 16 bar / gas 10 bar

PE100