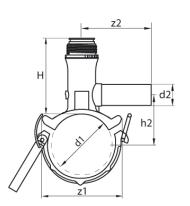

## **SDR 17 / 11**

| Art. No. | d1<br>[mm] | d2<br>[mm] | L<br>[mm] | z2<br>[mm] | H<br>[mm] | h2<br>[mm] | VE | kg   |
|----------|------------|------------|-----------|------------|-----------|------------|----|------|
| 47012062 | 125        | 63         | 146       | 165        | 178       | 112        | 5  | 1,20 |