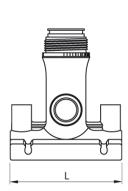

## **SDR 17 / 11**

| Art. No. | d1<br>[mm] | d2<br>[mm] | L<br>[mm] | z2<br>[mm] | H<br>[mm] | h2<br>[mm] | VE | kg   |
|----------|------------|------------|-----------|------------|-----------|------------|----|------|
| 47012062 | 125        | 63         | 146       | 165        | 178       | 112        | 5  | 1,20 |