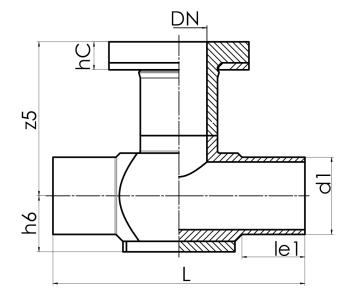

## PE100

| SDR 17   |            |            |             |           |            |            |      |
|----------|------------|------------|-------------|-----------|------------|------------|------|
| Art. No. | DN<br>[mm] | d1<br>[mm] | le1<br>[mm] | L<br>[mm] | z5<br>[mm] | hC<br>[mm] | kg   |
| 48202111 | 80         | 110        | 90          | 360       | 220        | 40         | 4,79 |

other dimensions and pressure classes on request

For questions, please feel free to contact us at: Tel. + 49 281 98 414 - 0