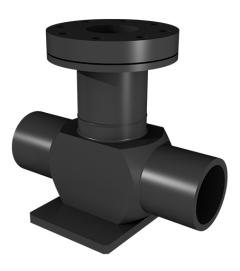

## **TEE FOR CONNECTION TO HYDRANT**

## Flansch-System

Flange-System

with special/ or KS-flange connection (PN10/PN16) with plastic coated backing ring available as flange system or with pre-assembled BAIO® EU-piece long spigot for butt- and electrofusion welding reinforced