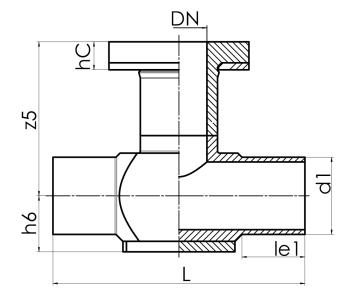

## PE100

| SDR 11   |            |            |             |           |            |            |       |
|----------|------------|------------|-------------|-----------|------------|------------|-------|
| Art. No. | DN<br>[mm] | d1<br>[mm] | le1<br>[mm] | L<br>[mm] | z5<br>[mm] | hC<br>[mm] | kg    |
| 48202232 | 100        | 225        | 130         | 480       | 275        | 45         | 14,42 |