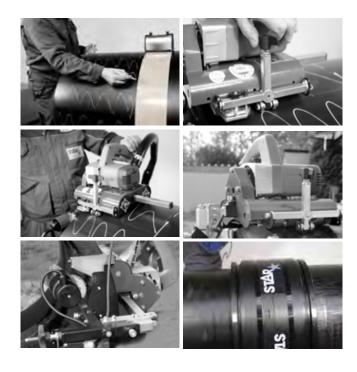

## Thats how it works:

It is clamped onto the pipe wall and moves automatically around the pipe's circum-ference. Pipe ovality does not affect the depth of cut. It is further equipped with a connection for industrial vacuum cleaners.

The flexible construction enables a scraping length of up to 350 mm which is ideal for STAR and other electrofusion fittings d 355 mm up to d 1400 mm.