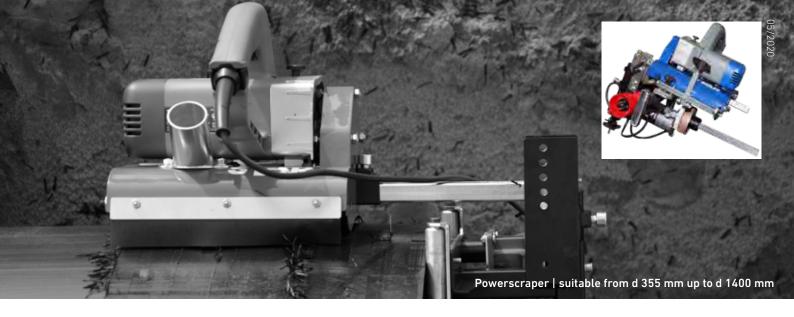

## Thats how it works:

It is clamped onto the pipe wall and moves automatically around the pipe's circum-ference. Pipe ovality does not affect the depth of cut. It is further equipped with a connection for industrial vacuum cleaners.

The flexible construction enables a scraping length of up to 350 mm which is ideal for STAR and other electrofusion fittings d 355 mm up to d 1400 mm.

## **Technical Data**

Scraping width: 175 mm - 350 mm

Scraping depth: 0.2 mm / 0.4 mm

Scraping speed: 0.8 m/min

Weight:16 kg

Power scraping motor: 1600 W

Power Driving motor: 150 W

Rating: 230 V / 50 Hz