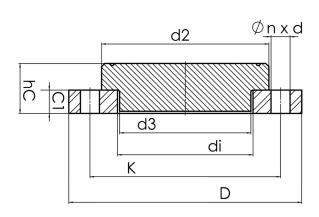

PP

| ١ |
|---|
| 4 |
|   |

| Art. No.    | DN<br>[mm] | d1<br>[mm] | d2<br>[mm] | d3<br>[mm] | D<br>[mm] | K<br>[mm] | n | ød<br>[mm] | C1<br>[mm] | hC<br>[mm] | kg   |
|-------------|------------|------------|------------|------------|-----------|-----------|---|------------|------------|------------|------|
| 13106111-PP | 100        | 110        | 158        | 123        | 221       | 180       | 8 | 18         | 22         | 47         | 2,10 |