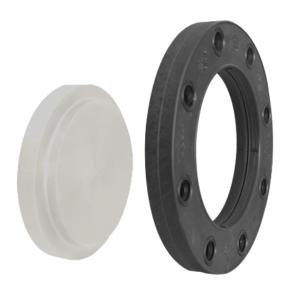

## **BLANKING FLANGE SET**

drilled according to DIN EN 1092-1 PN 10  $\,$ 

Set composed of:

loose flange PP glass fiber reinforced with steel inlay with PP-R end blank optional with threaded connection  $\,$ 