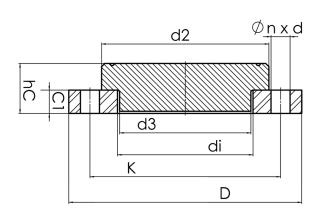

PP

| ١ |
|---|
| 4 |
|   |

| Art. No.    | DN<br>[mm] | d1<br>[mm] | d2<br>[mm] | d3<br>[mm] | D<br>[mm] | K<br>[mm] | n | ød<br>[mm] | C1<br>[mm] | hC<br>[mm] | kg   |
|-------------|------------|------------|------------|------------|-----------|-----------|---|------------|------------|------------|------|
| 13106161-PP | 150        | 160        | 212        | 173        | 286       | 240       | 8 | 22         | 27         | 57         | 4,00 |