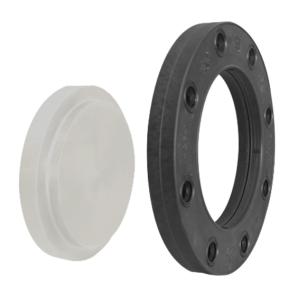

## **BLANKING FLANGE SET**

drilled according to DIN EN 1092-1 PN 10  $\,$ 

Set composed of:

loose flange PP glass fiber reinforced with steel inlay with PP-R end blank optional with threaded connection  $\,$ 