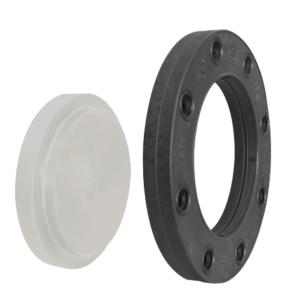

## **BLANKING FLANGE SET**

drilled according to DIN EN 1092-1 PN 10 Set composed of: loose flange PP glass fiber reinforced with steel inlay with PP-R end blank optional with threaded connection

| Art. No.    | DN<br>[mm] | d1<br>[mm] | d2<br>[mm] | d3<br>[mm] | D<br>[mm] | K<br>[mm] | n | ød<br>[mm] | C1<br>[mm] | hC<br>[mm] | kg   |
|-------------|------------|------------|------------|------------|-----------|-----------|---|------------|------------|------------|------|
| 13106221-PP | 200        | 225        | 268        | 233        | 341       | 295       | 8 | 22         | 28         | 63         | 6,80 |