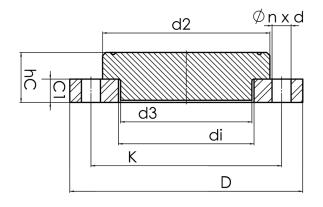

## **BLANKING FLANGE SET**

drilled according to DIN EN 1092-1 PN 10 Set composed of: loose flange PP glass fiber reinforced with steel inlay with PP-R end blank optional with threaded connection

| Art. No.    | DN<br>[mm] | d1<br>[mm] | d2<br>[mm] | d3<br>[mm] | D<br>[mm] | K<br>[mm] | n | ød<br>[mm] | C1<br>[mm] | hC<br>[mm] | kg   |
|-------------|------------|------------|------------|------------|-----------|-----------|---|------------|------------|------------|------|
| 13106221-PP | 200        | 225        | 268        | 233        | 341       | 295       | 8 | 22         | 28         | 63         | 6,80 |