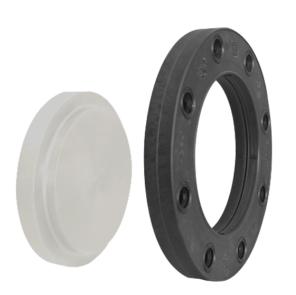

## **BLANKING FLANGE SET**

drilled according to DIN EN 1092-1 PN 10 Set composed of: loose flange PP glass fiber reinforced with steel inlay with PP-R end blank optional with threaded connection

| Art. No.    | DN<br>[mm] | d1<br>[mm] | d2<br>[mm] | d3<br>[mm] | D<br>[mm] | K<br>[mm] | n  | ød<br>[mm] | C1<br>[mm] | hC<br>[mm] | kg    |
|-------------|------------|------------|------------|------------|-----------|-----------|----|------------|------------|------------|-------|
| 13106251-PP | 250        | 250        | 320        | 283        | 406       | 350       | 12 | 22         | 31         | 71         | 10,60 |