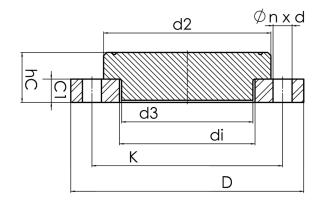

## **BLANKING FLANGE SET**

drilled according to DIN EN 1092-1 PN 10 Set composed of: loose flange PP glass fiber reinforced with steel inlay with PP-R end blank optional with threaded connection

| Art. No.    | DN<br>[mm] | d1<br>[mm] | d2<br>[mm] | d3<br>[mm] | D<br>[mm] | K<br>[mm] | n  | ød<br>[mm] | C1<br>[mm] | hC<br>[mm] | kg    |
|-------------|------------|------------|------------|------------|-----------|-----------|----|------------|------------|------------|-------|
| 13106251-PP | 250        | 250        | 320        | 283        | 406       | 350       | 12 | 22         | 31         | 71         | 10,60 |