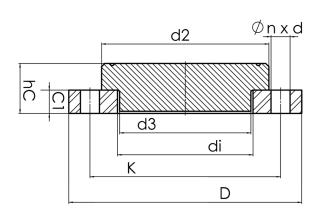

PP

| TE |
|----|
|    |
|    |

| Art. No.    | DN<br>[mm] | d1       | d2    | d3   | D<br>[mm] | K      | n  | ød<br>[mm] | C1     | hC     | kg    |
|-------------|------------|----------|-------|------|-----------|--------|----|------------|--------|--------|-------|
|             | [111111]   | [111111] | [[]]] | [[]] | [[[]]]    | [[]]]] |    | [[[]]]     | [[[]]] | [[[]]] |       |
| 13106311-PP | 300        | 315      | 370   | 333  | 460       | 400    | 12 | 22         | 34     | 79     | 16,60 |