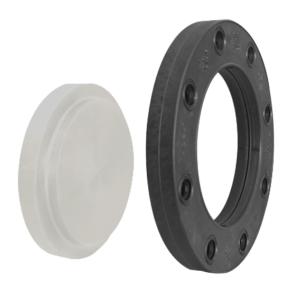

## **BLANKING FLANGE SET**

drilled according to DIN EN 1092-1 PN 10  $\,$ 

Set composed of:

loose flange PP glass fiber reinforced with steel inlay with PP-R end blank optional with threaded connection  $\,$ 