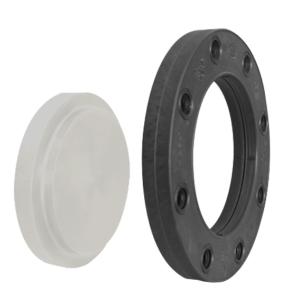

## **BLANKING FLANGE SET**

drilled according to DIN EN 1092-1 PN 10 Set composed of: loose flange PP glass fiber reinforced with steel inlay with PP-R end blank optional with threaded connection

| Art. No.    | DN<br>[mm] | d1<br>[mm] | d2<br>[mm] | d3<br>[mm] | D<br>[mm] | K<br>[mm] | n  | ød<br>[mm] | C1<br>[mm] | hC<br>[mm] | kg    |
|-------------|------------|------------|------------|------------|-----------|-----------|----|------------|------------|------------|-------|
| 13106351-PP | 350        | 355        | 430        | 372        | 520       | 460       | 16 | 22         | 39         | 89         | 22,90 |