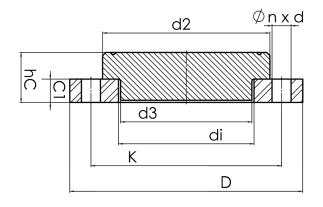

## **BLANKING FLANGE SET**

drilled according to DIN EN 1092-1 PN 10 Set composed of: loose flange PP glass fiber reinforced with steel inlay with PP-R end blank optional with threaded connection

| Art. No.    | DN<br>[mm] | d1<br>[mm] | d2<br>[mm] | d3<br>[mm] | D<br>[mm] | K<br>[mm] | n  | ød<br>[mm] | C1<br>[mm] | hC<br>[mm] | kg    |
|-------------|------------|------------|------------|------------|-----------|-----------|----|------------|------------|------------|-------|
| 13106351-PP | 350        | 355        | 430        | 372        | 520       | 460       | 16 | 22         | 39         | 89         | 22,90 |