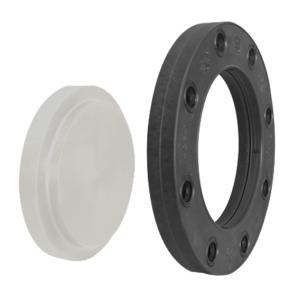

## **BLANKING FLANGE SET**

drilled according to DIN EN 1092-1 PN 10

Set composed of:

loose flange PP glass fiber reinforced with steel inlay with PP-R end blank optional with threaded connection  $\,$ 

PP