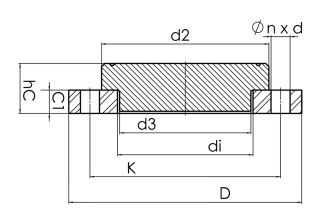

| The same of |
|-------------|
|             |
|             |

| Art. No.    | DN<br>[mm] | d1<br>[mm] | d2<br>[mm] | d3<br>[mm] | D<br>[mm] | K<br>[mm] | n  | ød<br>[mm] | C1<br>[mm] | hC<br>[mm] | kg    |
|-------------|------------|------------|------------|------------|-----------|-----------|----|------------|------------|------------|-------|
| 13106401-PP | 400        | 400        | 482        | 425        | 580       | 515       | 16 | 26         | 42         | 97         | 30,90 |