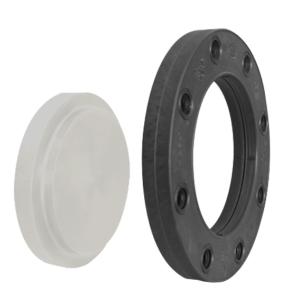

## **BLANKING FLANGE SET**

drilled according to DIN EN 1092-1 PN 10 Set composed of: loose flange PP glass fiber reinforced with steel inlay with PP-R end blank optional with threaded connection

| Art. No.    | DN<br>[mm] | d1<br>[mm] | d2<br>[mm] | d3<br>[mm] | D<br>[mm] | K<br>[mm] | n  | ød<br>[mm] | C1<br>[mm] | hC<br>[mm] | kg    |
|-------------|------------|------------|------------|------------|-----------|-----------|----|------------|------------|------------|-------|
| 13106501-PP | 500        | 500        | 585        | 528        | 678       | 620       | 20 | 26         | 45         | 115        | 50,30 |