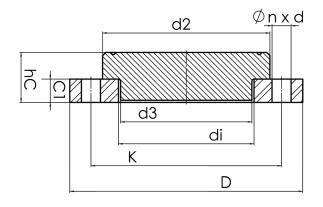

## **BLANKING FLANGE SET**

drilled according to DIN EN 1092-1 PN 10 Set composed of: loose flange PP glass fiber reinforced with steel inlay with PP-R end blank optional with threaded connection

| Art. No.    | DN<br>[mm] | d1<br>[mm] | d2<br>[mm] | d3<br>[mm] | D<br>[mm] | K<br>[mm] | n  | ød<br>[mm] | C1<br>[mm] | hC<br>[mm] | kg    |
|-------------|------------|------------|------------|------------|-----------|-----------|----|------------|------------|------------|-------|
| 13106501-PP | 500        | 500        | 585        | 528        | 678       | 620       | 20 | 26         | 45         | 115        | 50,30 |