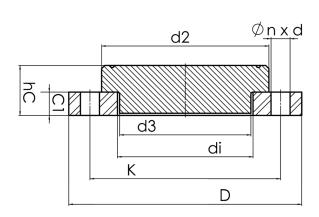

| Art. No.    | DN<br>[mm] | d1<br>[mm] | d2<br>[mm] | d3<br>[mm] | D<br>[mm] | K<br>[mm] | n  | ød<br>[mm] | C1<br>[mm] | hC<br>[mm] | kg    |
|-------------|------------|------------|------------|------------|-----------|-----------|----|------------|------------|------------|-------|
| 13106561-PP | 600        | 560        | 685        | 612        | 789       | 725       | 20 | 30         | 50         | 130        | 73,80 |