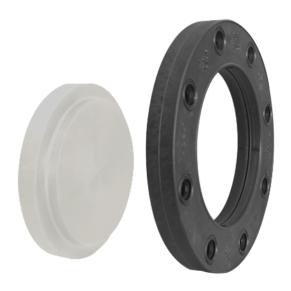

## **BLANKING FLANGE SET**

drilled according to DIN EN 1092-1 PN 10

Set composed of:

loose flange PP glass fiber reinforced with steel inlay with PP-R end blank optional with threaded connection  $\,$ 

PP