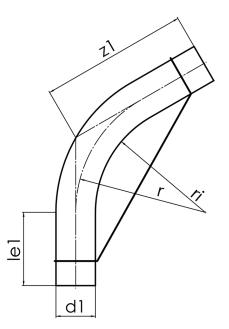

## TECHNICAL DATA SHEET

60

 $ri \approx 700 \mbox{ mm}$  long spigot for butt- and electrofusion welding

PE100-RC

| SDR 11   | <ul> <li>(2)</li> <li>(3)</li> <li>(4)</li> <li>(5)</li> <li>(5)</li> <li>(6)</li> <li>(6)</li></ul> |              |            |           |      |
|----------|------------------------------------------------------------------------------------------------------------------------------------------------------------------------------------------------------------------------------------------------------------------------------------------------------------------------------------------------------------------------------------------------------------------------------------------------------------------------------------------------------------------------------------------------------------------------------------------------------------------------------------------------------------------------------------------------------------------------------------------------------------------------------------------------------------------------------------------------------------------------------------------------------------------------------------------------------------------------------------------------------------------------------------------------------------------------------------------------------------------------------------------------------------------------------------------------------------------------------------------------------------------------------------------------------------------------------------------------------------------------------------------------------------------------------------------------------------------------------------------------------------------------------------------------------------------------------------------------------------------------------------------------------------------------------------------------------------------------------------------------------------------------------------------------------------------------------------------------------------------------------------------------------------------------------------------------------------------------------------------------------------------------------------------------------------------------------------------------------------------------------------|--------------|------------|-----------|------|
| Art. No. | d1<br>[mm]                                                                                                                                                                                                                                                                                                                                                                                                                                                                                                                                                                                                                                                                                                                                                                                                                                                                                                                                                                                                                                                                                                                                                                                                                                                                                                                                                                                                                                                                                                                                                                                                                                                                                                                                                                                                                                                                                                                                                                                                                                                                                                                         | le1*<br>[mm] | z1<br>[mm] | r<br>[mm] | kg   |
| 31606072 | 75                                                                                                                                                                                                                                                                                                                                                                                                                                                                                                                                                                                                                                                                                                                                                                                                                                                                                                                                                                                                                                                                                                                                                                                                                                                                                                                                                                                                                                                                                                                                                                                                                                                                                                                                                                                                                                                                                                                                                                                                                                                                                                                                 | 100          | 370        | 738       | 1,44 |

Tolerance:  $\alpha \pm 5^{\circ} \mid z1 \pm 100 \text{ mm}$ necessary fixations will be charged seperately and credited completely by carriage free returning \* minimum "le1"

For questions, please feel free to contact us at: Tel. + 49 281 98 414 - 0