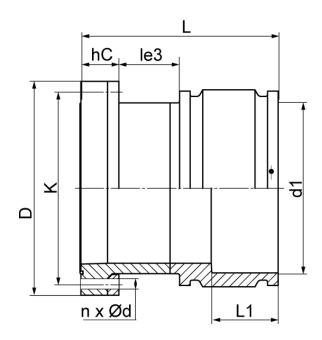

## **SDR 11**

| Art. No.    | DN<br>[mm] | d1<br>[mm] | D<br>[mm] | le3<br>[mm] | L<br>[mm] | L1<br>[mm] | K<br>[mm] | n  | ød<br>[mm] | hC<br>[mm] | kg    |
|-------------|------------|------------|-----------|-------------|-----------|------------|-----------|----|------------|------------|-------|
| 33010254-EF | 200        | 250        | 340       | 140         | 360       | 120        | 295       | 12 | 22         | 65         | 15,70 |