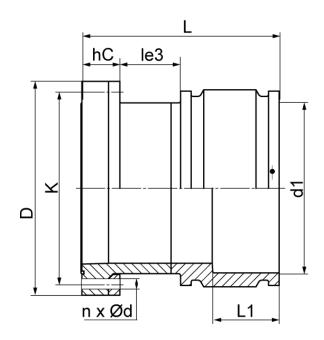

## **SDR 11**

| Art. No.    | DN<br>[mm] | d1<br>[mm] | D<br>[mm] | le3<br>[mm] | L<br>[mm] | L1<br>[mm] | K<br>[mm] | n  | ød<br>[mm] | hC<br>[mm] | kg    |
|-------------|------------|------------|-----------|-------------|-----------|------------|-----------|----|------------|------------|-------|
| 33010312-EF | 250        | 315        | 395       | 150         | 380       | 125        | 350       | 12 | 22         | 60         | 20,10 |