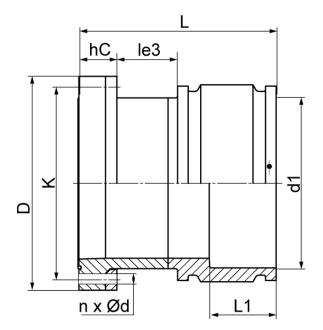

PE100-RC

| SDR 11      |            |            |           |             |           |            |           |    |            | 6          |       |
|-------------|------------|------------|-----------|-------------|-----------|------------|-----------|----|------------|------------|-------|
| Art. No.    | DN<br>[mm] | d1<br>[mm] | D<br>[mm] | le3<br>[mm] | L<br>[mm] | L1<br>[mm] | K<br>[mm] | n  | ød<br>[mm] | hC<br>[mm] | kg    |
| 33010454-EF | 400        | 450        | 580       | 160         | 545       | 175        | 525       | 16 | 30         | 105        | 65,90 |