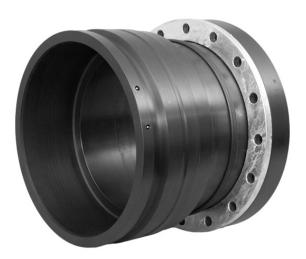

## TECHNICAL DATA SHEET ELECTROFUSION KS SPECIAL FLANGE

drilled according to DIN EN 1092-1 PN 10 with EPDM-O-ring gasket and backing ring steel plastic coated optional with steel hot-dip galvanized or stainless steel backing ring 4,0 mm pin