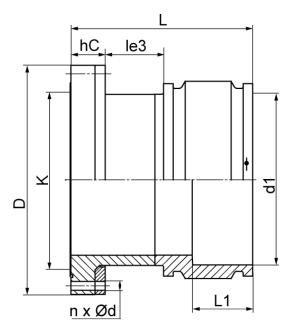

PE100-RC

| SDR 11      |            |            |           |             |           |            |           |    |            | 3          |       |
|-------------|------------|------------|-----------|-------------|-----------|------------|-----------|----|------------|------------|-------|
| Art. No.    | DN<br>[mm] | d1<br>[mm] | D<br>[mm] | le3<br>[mm] | L<br>[mm] | L1<br>[mm] | K<br>[mm] | n  | ød<br>[mm] | hC<br>[mm] | kg    |
| 33012252-EF | 250        | 250        | 395       | ~           | 290       | 120        | 350       | 12 | 22         | 60         | 19,20 |