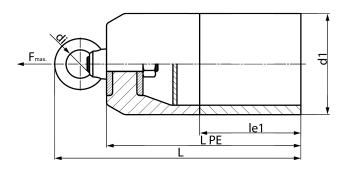

## **SDR 11**

| Art. No.                                                                     | d1<br>[mm] |     | le1*<br>[mm] |     | kg     |
|------------------------------------------------------------------------------|------------|-----|--------------|-----|--------|
| 36105502                                                                     | 500        | 350 | 350          | 873 | 103,11 |
| The towing rape has to be attached to the null head using a relating shackle |            |     |              |     |        |

The towing rope has to be attached to the pull head using a rotating shackle Special versions, e.g. for swagelining procedure on request other pulling forces on request

For questions, please feel free to contact us at: Tel. + 49 281 98 414 - 0