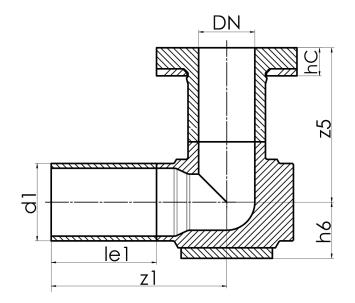

## PE100-RC

| SDR 11   |            |            |             |              |            |            |            |            |      |
|----------|------------|------------|-------------|--------------|------------|------------|------------|------------|------|
| Art. No. | DN<br>[mm] | d1<br>[mm] | le1<br>[mm] | le1*<br>[mm] | z1<br>[mm] | h6<br>[mm] | z5<br>[mm] | hC<br>[mm] | kg   |
| 38102112 | 80         | 110        | 150         | 100          | 250        | 80         | 220        | 40         | 5,34 |