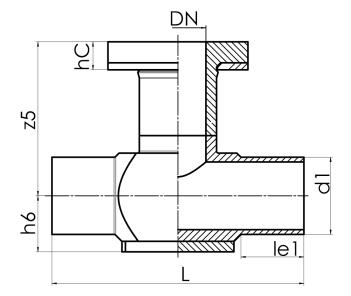

## PE100

| SDR 11   |            |            |             |              |           |            |            |      |
|----------|------------|------------|-------------|--------------|-----------|------------|------------|------|
| Art. No. | DN<br>[mm] | d1<br>[mm] | le1<br>[mm] | le1*<br>[mm] | L<br>[mm] | z5<br>[mm] | hC<br>[mm] | kg   |
| 38202112 | 80         | 110        | 90          | 150          | 360       | 220        | 40         | 5,13 |